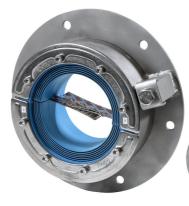

# Roxtec RS BG™ seal with **SLF RS BG**

Penetration seal for bonding and grounding of a single cable or pipe, for bolting to even structures.

The Roxtec RS BG™ seal for single armored or metal-clad cables or metallic pipes is ideal for bonding and grounding applications with fire and tightness requirements. The sleeve is bolted to the structure and has an integrated terminal to simplify connection to the system protective earth bar.

## **Sealing components**

RS BG™ seal

For detailed information, please visit roxtec.com.

The product information provided by Roxtec does not release the purchaser of the Roxtec system, or part thereof, from the obligation to independently determine the suitability of the products for the intended process, installation and/or use.