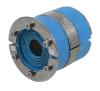

# Roxtec RS BG™ seal with **SLF RS BG**

Penetration seal for bonding and grounding of a single cable or pipe, for bolting to even structures.

The Roxtec RS BG™ seal for single armored or metal-clad cables or metallic pipes is ideal for bonding and grounding applications with fire and tightness requirements. The sleeve is bolted to the structure and has an integrated terminal to simplify connection to the system protective earth bar.