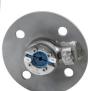

# Roxtec RS BG™ seal with **SLF RS BG**

Penetration seal for bonding and grounding of a single cable or pipe, for bolting to even structures.

The Roxtec RS BG™ seal for single armored or metal-clad cables or metallic pipes is ideal for bonding and grounding applications with fire and tightness requirements. The sleeve is bolted to the structure and has an integrated terminal to simplify connection to the system protective earth bar.

### **Supports**

Bonding and grounding